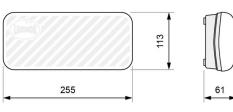

ess and resistant design with transparent, soft opal (-8%) or strong opal (-30%) external diffuser.

#### **Technical characteristics**

Lamp in emergency 60 x LED White 5,700 K Lamp in maintained 60 x LED White 5,700 K

294 lm Flux in emergency Flux in maintained 275 lm Charge indicator LED

Autonomy 2 h

Supply voltage

Operation temperature Mains power maintained 5.8 W Mains power non-maint. 3.0 W

**Battery** 

Remote controllable

**Protection rating** Electrical insulation

Applicable legislation

1 x LED green

230 Vac - 50 Hz

0 ÷ 40°C

Ni-Cd (HT) 6 V - 1.5 Ah

Yes (TL-300) IP42 - IK04 Class II

CE marking (93/68/CEE):

2014/35/EU 2014/30/EU 2011/65/EU

### **Photometric curve**



DATA SHEET. Model: LL-290P-2 Rev. 01 (February 2024)









## **Dimensions**

# Surface mounting









Flush mounting (cut: 300 x 127 mm)



Watertight mounting





DATA SHEET. Model: LL-290P-2 Rev. 01 (February 2024)