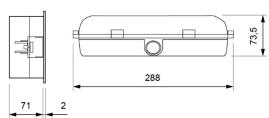

## **Dimensions**

# Surface mounting

Flush mounting (cut: 300 x 127 mm)

Watertight mounting

DATA SHEET. Model: LL-290P-2 Rev. 01 (February 2024)