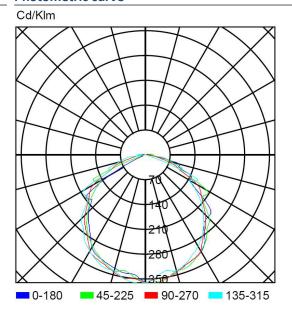

tion through LED strip with transparent, soft opal (-8%) or strong opal (-30%) internal diffuser. Timeless and resistant design with transparent, soft opal (-8%) or strong opal (-30%) external diffuser.

#### **Technical characteristics**

Lamp in emergency 60 x LED White 5,700 K Lamp in maintained 60 x LED White 5,700 K

294 lm Flux in emergency Flux in maintained 275 lm Charge indicator LED

Autonomy 2 h

Supply voltage

Operation temperature Mains power maintained 5.8 W Mains power non-maint. 3.0 W

**Battery** 

Remote controllable

**Protection rating** Electrical insulation

Applicable legislation

1 x LED green

230 Vac - 50 Hz

0 ÷ 40°C

Ni-Cd (HT) 6 V - 1.5 Ah

Yes (TL-300) IP42 - IK04 Class II

CE marking (93/68/CEE):

2014/35/EU 2014/30/EU 2011/65/EU

### **Photometric curve**



DATA SHEET. Model: LL-290P-2 Rev. 01 (February 2024)









## **Dimensions**

# Surface mounting









Flush mounting (cut: 300 x 127 mm)



Watertight mounting





DATA SHEET. Model: LL-290P-2 Rev. 01 (February 2024)