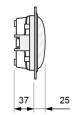

## **Dimensions**

# Surface mounting

Flush mounting (cut: 300 x 127 mm)

Watertight mounting

DATA SHEET. Model: LL-290P-2 Rev. 01 (February 2024)