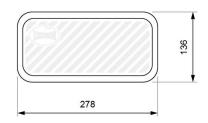

## **Dimensions**

# Surface mounting

Flush mounting (cut: 300 x 127 mm)

Watertight mounting

DATA SHEET. Model: LL-290P-2 Rev. 01 (February 2024)