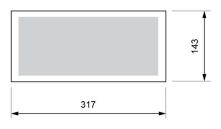

## **Dimensions**

# Surface mounting

Flush mounting (cut: 300 x 127 mm)

Watertight mounting

DATA SHEET. Model: LL-290P-2 Rev. 01 (February 2024)